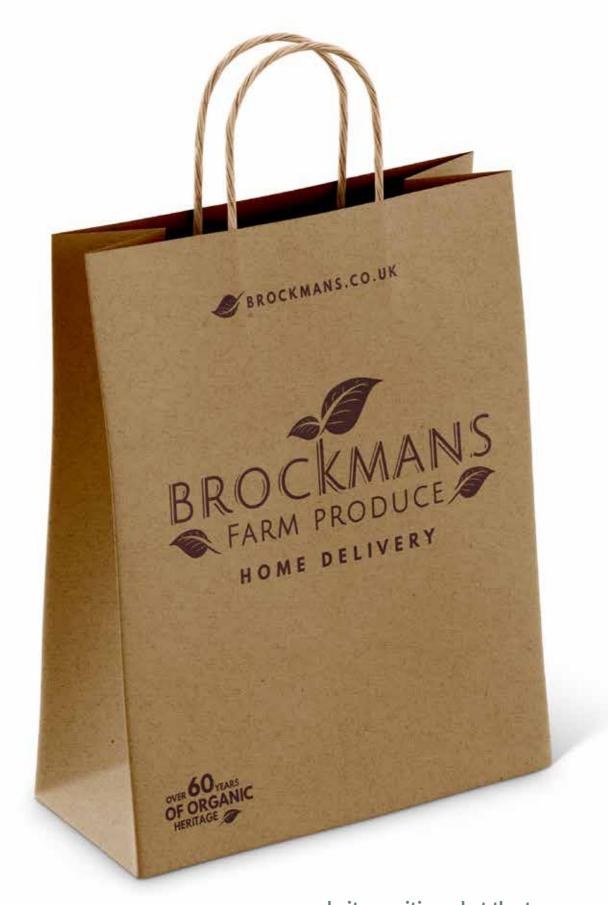

## **OPTION 4 | HOME DELIVERY**

Illustrative look on the bag with a block stlye tagline positioned on the left using the leaf motif.

Tagline style

website positioned at the top
- More balanced within the area